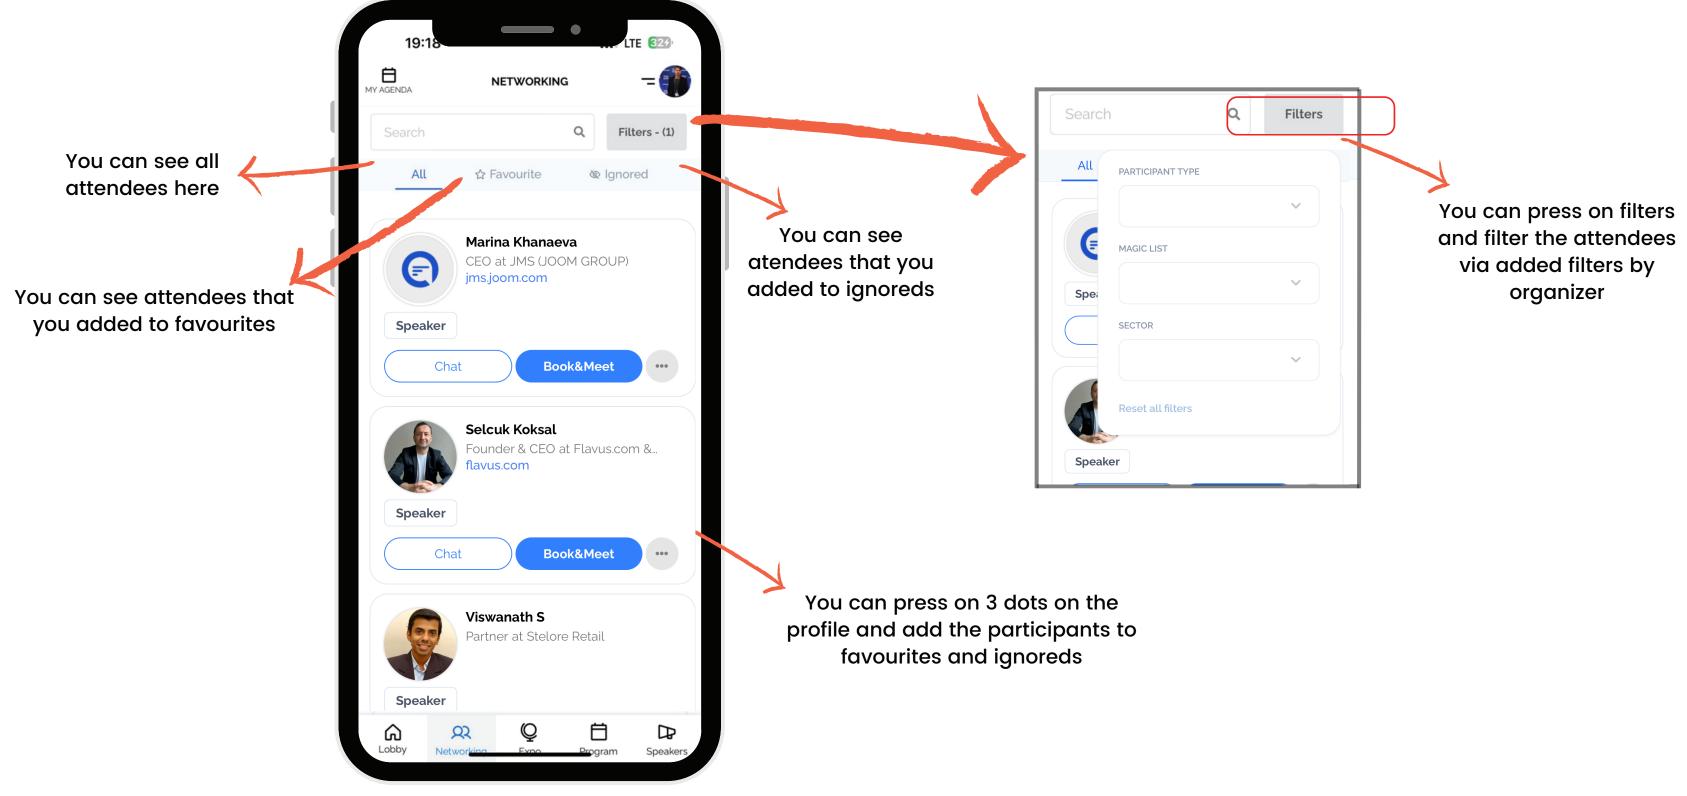

in partnership with Dubai CommerCity.

LOBBY

**WORLDEF** © Dubai CommerCity D U B A I ⊞ DEC. 4-5, 24 nership with COMMERC

TE 219

Venue map

This transformative event in metropolitan Dubai invites the e-commerce ecosystem to form strategic partnerships, build international networks, and explore new opportunities.

Engage in insightful discussions and gain perspectives from leading global e-commerce experts and industry leaders. This forum serves as a catalyst for change, uniting visionary leaders to shape the future of ecommerce.

Ħ 22 Q æ 6 obby Speakers Network Program

Info



Q  $\mathcal{Q}\mathcal{Q}$ Networking

#### You can see the announcements here





Program

**D** Speakers

If the organizer uploads a venue map you can see it here and search the venue



### **NETWORKING**





#### 19:23

••• LTE 363

VTEX (NYSE: VTEX) is the composable and complete commerce platform that delivers more efficiency and less maintenance to organizations seeking to make smarter IT investments and modernize their tech stack. Through our pragmatic composability approach, we empower brands distributors, and retailers with unparalleled flexibility and comprehensive solutions, enabling them to invest solely in what provides a clear business advantage and boosts profitability. VTEX is trusted by 2,600 global B2C and B2B customers, including Carrefour, Colgate, Motorola, Sony, Stanley Black & Decker, and Whirlpool, having 3,500 active online stores across 43 countries (as of FY ended on December 31 2023) For more information visit www.vtex.com

EXPO DETAILS

#### Members:

#### Adriano