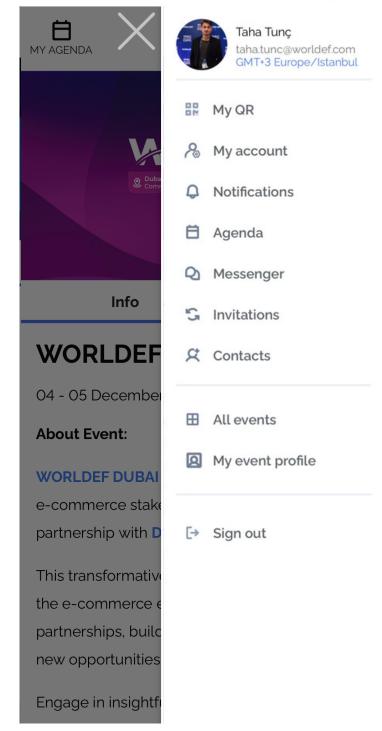

#### O deal room **WORLDEF**

- You can find your event QR and scan others' QR here
- You can find event announcements here
- You can see your event agenda here
- You can find messages that you sent here
- You can see invitations that you sent or received here
- You can find your scanned contacts here
- You can find all events you added here
- You can edit your event profile here

Engage in insightful discussions and gain perspectives

0 0 H h

If you press your profile picture you will see your all notifications on tabs

You can see the event description here

WORLDEF DUBAI 2024

04 - 05 December 2024