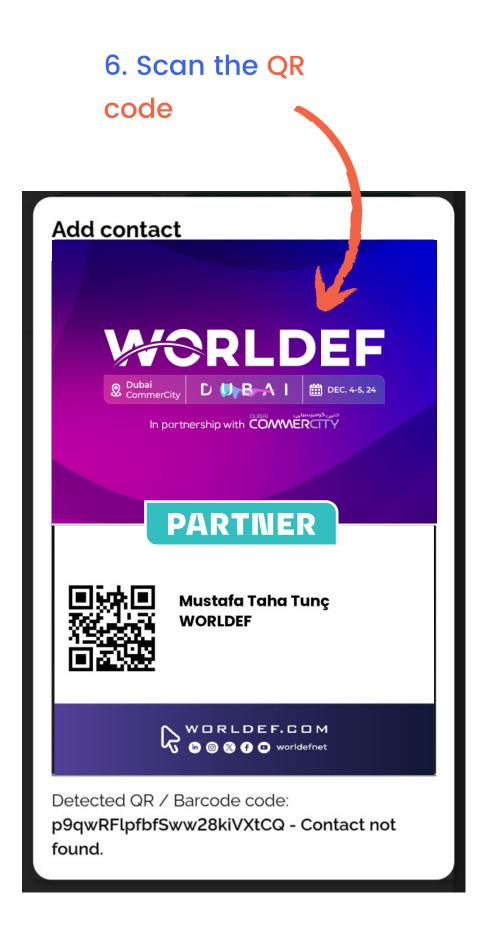

#### **BADGE SCANNING**

5. Prepare the badge6. Direct your phone camera towardsthe QR code on the attendee badge