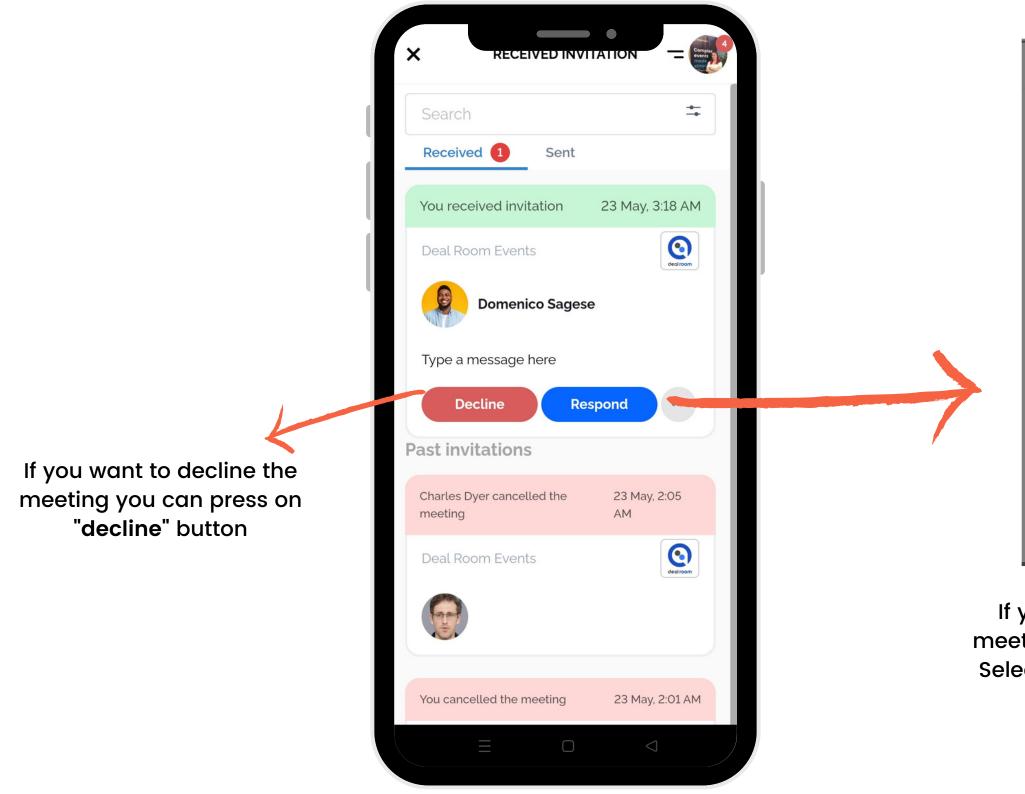

If you go to the "invitations" tab from the right sidebar you can see your "received" and "sent" invitations.

Under the "received" tab you can see the invitations that you get and accept or decline them.

#### ACCEPT OR DECLINE MEETING

| × s                                                               | SCHEDULE INVITATION - |          |  |  |
|-------------------------------------------------------------------|-----------------------|----------|--|--|
| Domenico Sagese<br>Please select a new time slot for the meeting: |                       |          |  |  |
| 23 May 2023                                                       | ł                     | •        |  |  |
| Please select t                                                   | ime you would like    | to meet  |  |  |
| 10:00 AM                                                          | 10:30 AM              | 11:00 AM |  |  |
| 11:30 AM                                                          | 12:00 PM              | 12:30 PM |  |  |
| 1:00 PM                                                           | 1:30 PM               | 2:00 PM  |  |  |
| 2:30 PM                                                           |                       |          |  |  |
| Please note you can reschedule the time later                     |                       |          |  |  |
| Thanks for the invite, I would love to meet!                      |                       |          |  |  |
| Back Accept & Meet                                                |                       |          |  |  |

If you press on **"respond**" button, meeting acception page will pop-up. Select a time slot and press **"accept and meet**" button