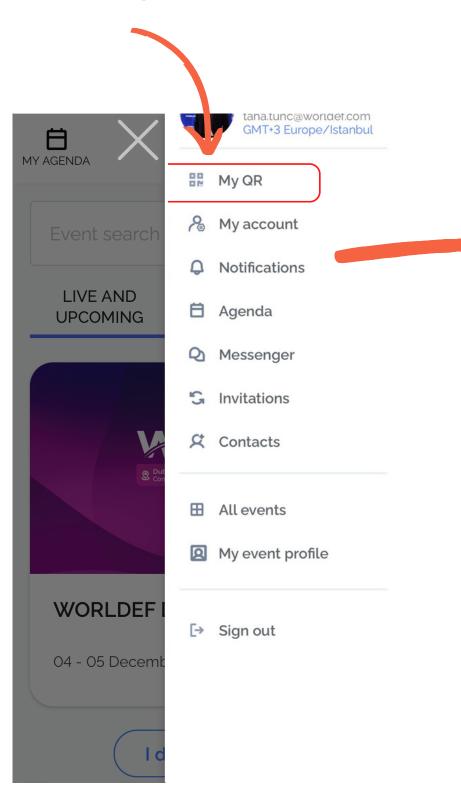

#### O deal room **WORLDEF**

- You can find your event QR and scan others' QR here
- You can find event announcements here
- You can see your event agenda here
- You can find messages that you sent here
- You can see invitations that you sent or received here
- You can find your scanned contacts here
- You can find all events you added here
- You can edit your event profile here

If you want to open your QR code:

- 1. Select "My QR" from your profile menu on mobile app or browser
- 2. Select the event you will attend
- 3. Show your QR to organizer team

#### Click on My QR