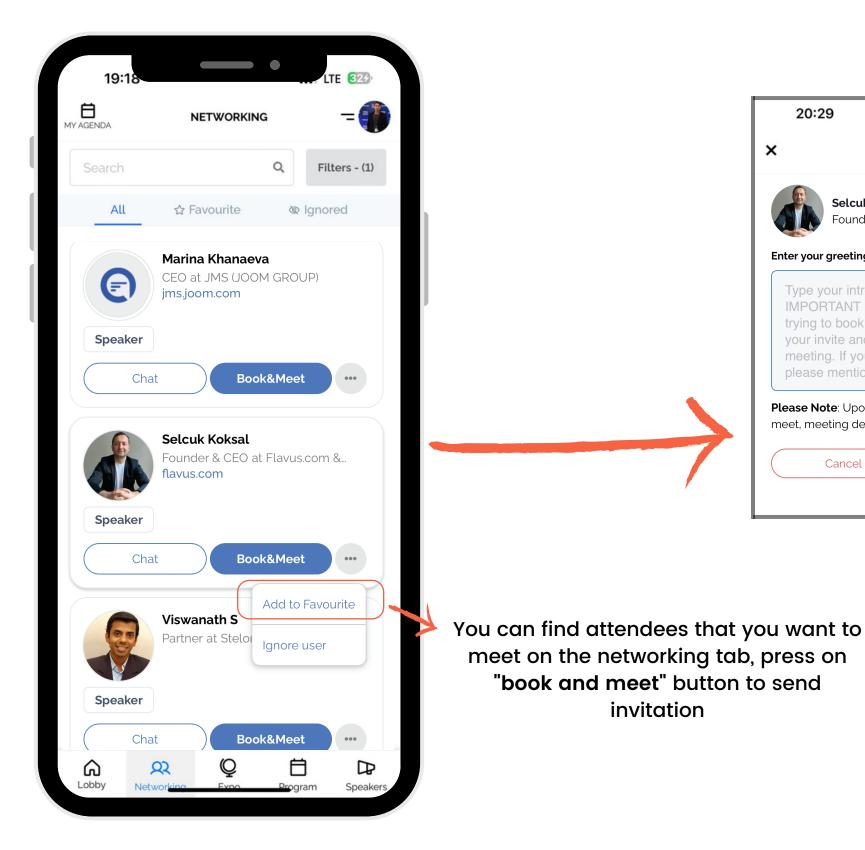

#### **SEND INVITATION TO AN ATTENDEE**

You can write your message and press "send" button