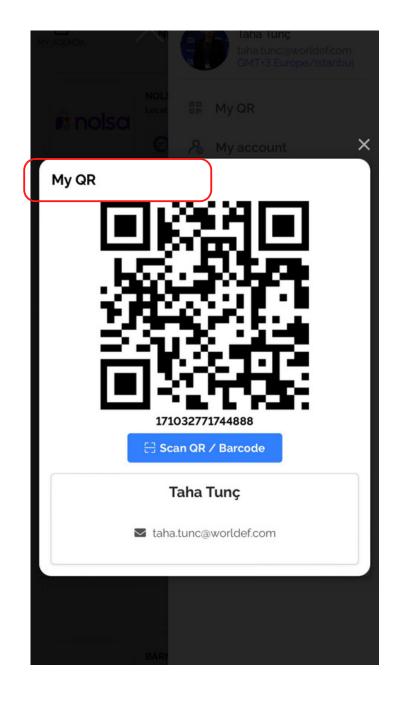

If you want to open your QR code:

- 1. Select "My QR" from your profile menu on mobile app or browser
- 2. Select the event you will attend
- 3. Show your QR to organizer team

#### Click on My QR