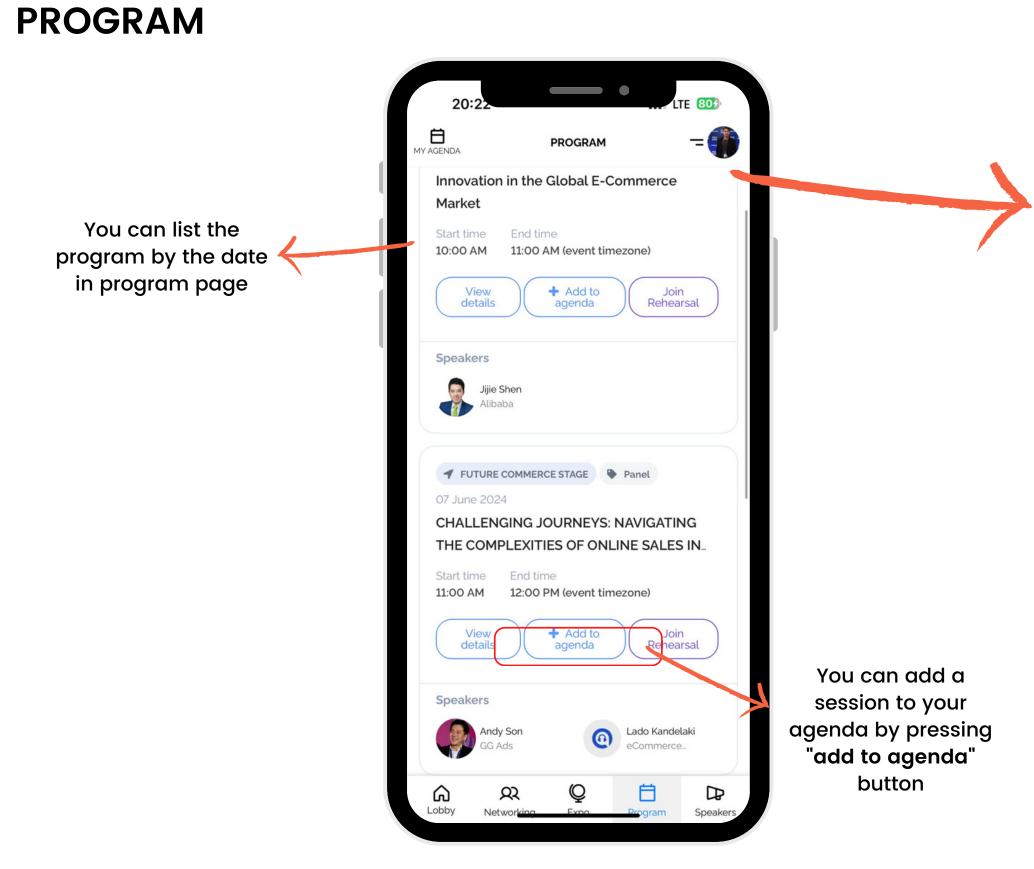

#### Anisoara M Bisceanu

**Gabriel Falcione** Director

Prateek Prakash APAC Marketing

Varun Mohan Partnership Manager

| Sea         | arch Q                                   | Filters |                                                                                 |
|-------------|------------------------------------------|---------|---------------------------------------------------------------------------------|
| Prog        | SORT BY LOCATION All sessions Main Stage |         | Vou ogn pross on filters                                                        |
|             | FILTER BY SPEAKERS                       |         | You can press on filters<br>and filter the sessions<br>via location, speaker or |
| 2<br>1      | FILTER BY TRACKS                         | ~       | track                                                                           |
| 0) <b>C</b> |                                          | ~       |                                                                                 |
|             | Reset all filters                        |         |                                                                                 |

Add to agenda

Upcoming:

PANEL: Digital Alchemy: Turning... 04 December, 4:00 PM - 4:40 PM

You can add the speaker's session to your agenda by press the "add to agenda" button