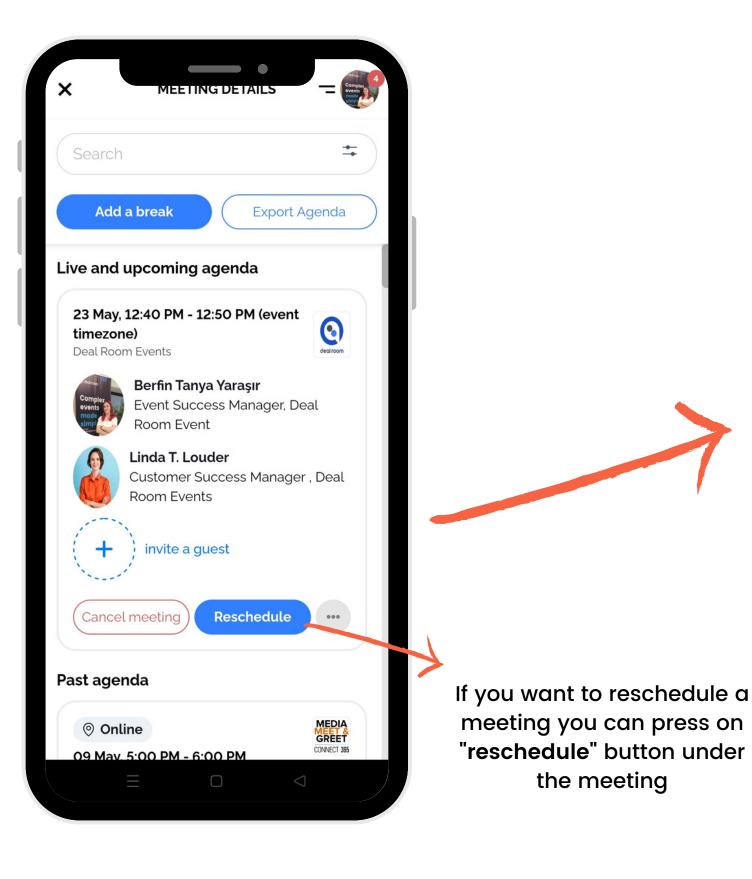

### **RESCHEDULE MEETING**

If you go to the **"agenda**" tab from the right sidebar you can see the sessions that you add and your meetings.

| × | RESCHEDULE -                                                             |
|---|--------------------------------------------------------------------------|
|   | <b>Linda T. Louder</b><br>Customer Success Manager , Deal Room<br>Events |
|   | ✓ 9:00 AM 23 May 2023                                                    |
|   | we reschedule the meeting? 10:00<br>would be great if you have time.     |
|   | Cancel Request                                                           |
|   | u can write your message<br>nd press " <b>request</b> " button           |