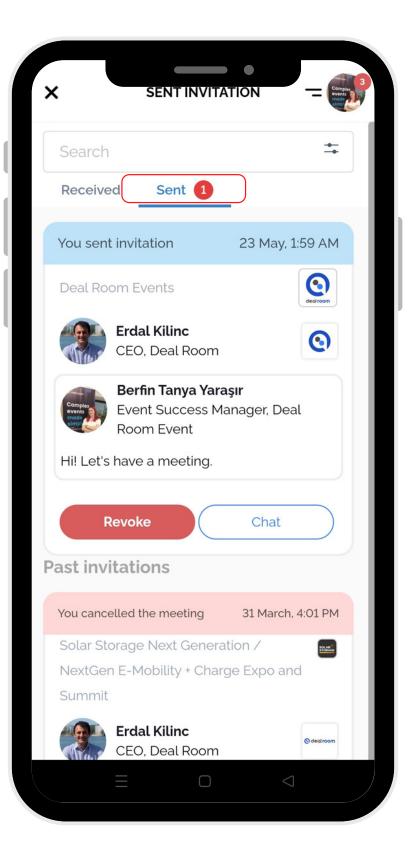

### SEND INVITATION TO A COMPANY

invitation to company

| ×                           | RECEIVED IN                                             | VITATION      | - Compared |
|-----------------------------|---------------------------------------------------------|---------------|------------|
| Search                      | )                                                       |               | <b>+</b>   |
| Receive                     | ed 1 Sent                                               | 1             |            |
| You rece                    | eived invitation                                        | 23 May, 2     | 05 AM      |
| Deal Ro                     | oom Events                                              |               | dealroom   |
| 6                           | Charles Dyer                                            |               | STARK      |
| Can we                      | meet?                                                   |               |            |
| De                          | ecline                                                  | Respond       |            |
| Past inv                    | itations                                                |               |            |
| You canc                    | elled the meeting                                       | 23 May,       | 2:01 AM    |
| Deal Ro                     | oom Events                                              |               | dealroom   |
| 2                           | <b>Linda T. Louder</b><br>Customer Succe<br>Room Events |               | Deal       |
| Complex<br>events<br>amplex | Unfortunately I<br>meeting.                             | have to cance | el our     |
|                             | ≡□                                                      | $\bigcirc$    |            |

If you go to the "invitations" tab from the right sidebar you can see your "received" and "sent" invitations.

Under the "received" tab you can see the invitations that you get and accept or decline them.

Under the "sent" tab you can see the invitations that you sent and you can revoke them if you want.