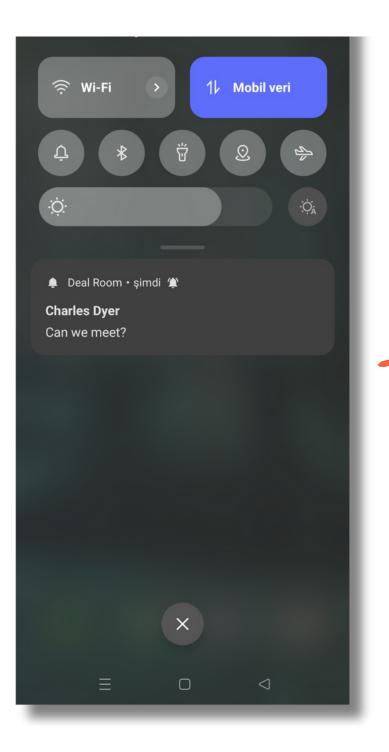

## NOTIFICATIONS

When you get an invitation, chat message or announcement app will show you a push notification

#### When you get into the app you will see a red dot on your profile picture