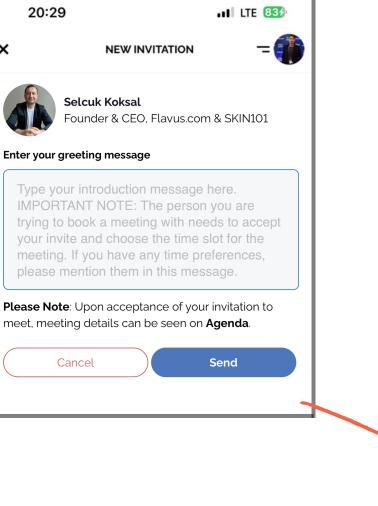

#### **SEND INVITATION TO AN ATTENDEE**

You can write your message and press "send" button