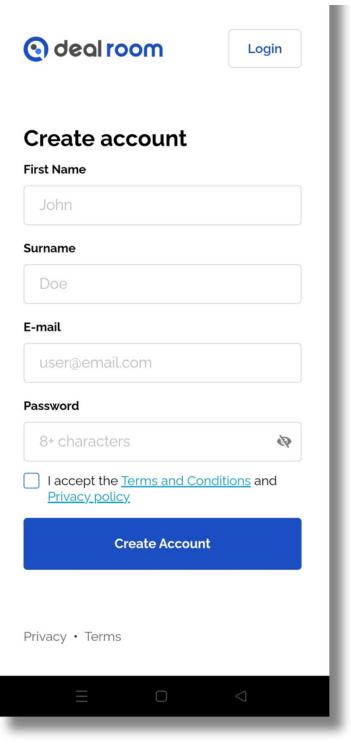

## ACCESS THE PLATFORM

| O deal room Register                                                   | Register<br>button                                             |                                                                                      |
|------------------------------------------------------------------------|----------------------------------------------------------------|--------------------------------------------------------------------------------------|
| Log in to Deal Room                                                    |                                                                | If this is the first time on Dec<br>need to register.                                |
| <ul> <li>E-mail address</li> <li>Password</li> <li>Password</li> </ul> |                                                                | <ul> <li>Click on "register" button</li> <li>Fill the informations that s</li> </ul> |
| Forgot password                                                        |                                                                | <ul> <li>Check the terms and cond</li> <li>Press "create account" but</li> </ul>     |
| First time to Deal Room? Register                                      |                                                                |                                                                                      |
|                                                                        | lf you used Deal Room<br>before, you can l <mark>ogin</mark> . |                                                                                      |
| Privacy • Terms                                                        |                                                                |                                                                                      |
| $\equiv$ $\Box$ $\triangleleft$                                        |                                                                |                                                                                      |

eal Room, you er.

system needs nditions box utton

| JOIN                     |                                                                                                                                                                                                                                                                                                                                                                                                                                                                                                                                                                                                                                                                                                                                                                                                                                                                                                                                                                                                               |            |   |
|--------------------------|---------------------------------------------------------------------------------------------------------------------------------------------------------------------------------------------------------------------------------------------------------------------------------------------------------------------------------------------------------------------------------------------------------------------------------------------------------------------------------------------------------------------------------------------------------------------------------------------------------------------------------------------------------------------------------------------------------------------------------------------------------------------------------------------------------------------------------------------------------------------------------------------------------------------------------------------------------------------------------------------------------------|------------|---|
| 09:49                    |                                                                                                                                                                                                                                                                                                                                                                                                                                                                                                                                                                                                                                                                                                                                                                                                                                                                                                                                                                                                               | ? ₪        |   |
|                          | ALL EVENTS                                                                                                                                                                                                                                                                                                                                                                                                                                                                                                                                                                                                                                                                                                                                                                                                                                                                                                                                                                                                    | -          |   |
| Event search             |                                                                                                                                                                                                                                                                                                                                                                                                                                                                                                                                                                                                                                                                                                                                                                                                                                                                                                                                                                                                               |            | a |
| LIVE AND<br>UPCOMING     | PAST EVENTS                                                                                                                                                                                                                                                                                                                                                                                                                                                                                                                                                                                                                                                                                                                                                                                                                                                                                                                                                                                                   | ALL EVENTS |   |
| 8                        | Dubai<br>commercity D U B A I D D C. 4<br>In partnership with COMMERCITY                                                                                                                                                                                                                                                                                                                                                                                                                                                                                                                                                                                                                                                                                                                                                                                                                                                                                                                                      |            |   |
|                          | DUbai<br>Commercity D UBAA I  D DEC.4                                                                                                                                                                                                                                                                                                                                                                                                                                                                                                                                                                                                                                                                                                                                                                                                                                                                                                                                                                         |            |   |
| WORLDEF<br>04 - 05 Decem | DUbai<br>Commercity D UBAA I  D DEC.4                                                                                                                                                                                                                                                                                                                                                                                                                                                                                                                                                                                                                                                                                                                                                                                                                                                                                                                                                                         | -5.24      |   |
| WORLDEF<br>04 - 05 Decem | Dubil       D       D       D       D       D       D       D       D       D       D       D       D       D       D       D       D       D       D       D       D       D       D       D       D       D       D       D       D       D       D       D       D       D       D       D       D       D       D       D       D       D       D       D       D       D       D       D       D       D       D       D       D       D       D       D       D       D       D       D       D       D       D       D       D       D       D       D       D       D       D       D       D       D       D       D       D       D       D       D       D       D       D       D       D       D       D       D       D       D       D       D       D       D       D       D       D       D       D       D       D       D       D       D       D       D       D       D       D       D       D       D       D       D       D       D       D       D       D <td>Join</td> <td></td> | Join       |   |
| WORLDEF<br>04 - 05 Decem | Dubility       D       D       D       D       D       D       D       D       D       D       D       D       D       D       D       D       D       D       D       D       D       D       D       D       D       D       D       D       D       D       D       D       D       D       D       D       D       D       D       D       D       D       D       D       D       D       D       D       D       D       D       D       D       D       D       D       D       D       D       D       D       D       D       D       D       D       D       D       D       D       D       D       D       D       D       D       D       D       D       D       D       D       D       D       D       D       D       D       D       D       D       D       D       D       D       D       D       D       D       D       D       D       D       D       D       D       D       D       D       D       D       D       D       D       D       D       D       D<                     | Join<br>t  |   |
| WORLDEF<br>04 - 05 Decem | Dubility       D       D       D       D       D       D       D       D       D       D       D       D       D       D       D       D       D       D       D       D       D       D       D       D       D       D       D       D       D       D       D       D       D       D       D       D       D       D       D       D       D       D       D       D       D       D       D       D       D       D       D       D       D       D       D       D       D       D       D       D       D       D       D       D       D       D       D       D       D       D       D       D       D       D       D       D       D       D       D       D       D       D       D       D       D       D       D       D       D       D       D       D       D       D       D       D       D       D       D       D       D       D       D       D       D       D       D       D       D       D       D       D       D       D       D       D       D       D<                     | Join<br>t  |   |
| WORLDEF<br>04 - 05 Decem | DUBAI 2024         I do not see my even         Create a demo even         RESOURCE                                                                                                                                                                                                                                                                                                                                                                                                                                                                                                                                                                                                                                                                                                                                                                                                                                                                                                                           | Join<br>t  |   |
| WORLDEF<br>04 - 05 Decem | DUBAL 2024         DUBAL 2024         I do not see my even         Create a demo even         RESOURCE         FAQ                                                                                                                                                                                                                                                                                                                                                                                                                                                                                                                                                                                                                                                                                                                                                                                                                                                                                            | Join<br>t  |   |