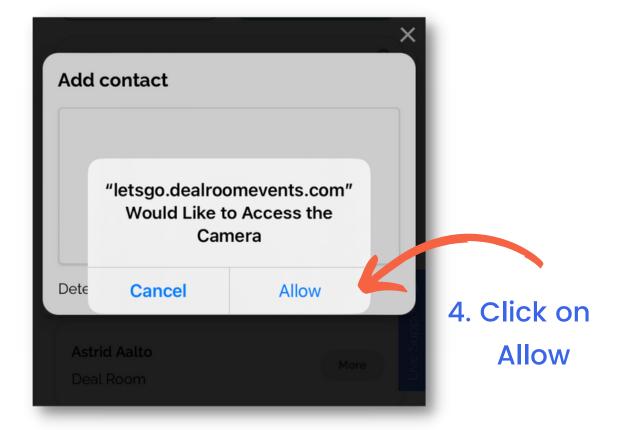

Works Best with your mobile phone.

Add event attendees to your contact list via badge scanner in easy steps:

- 1. Click on your avatar picture on mobile app or browser
- 2. Select "Contact" from your profile menu
- 3. Click on Scan Barcode
- 4. Allow the app to use your camera

#### **BADGE SCANNING**

5. Prepare the badge6. Direct your phone camera towardsthe QR code on the attendee badge