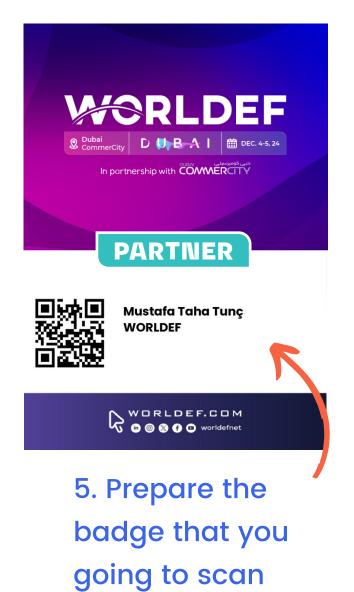

#### **BADGE SCANNING**

5. Prepare the badge6. Direct your phone camera towardsthe QR code on the attendee badge