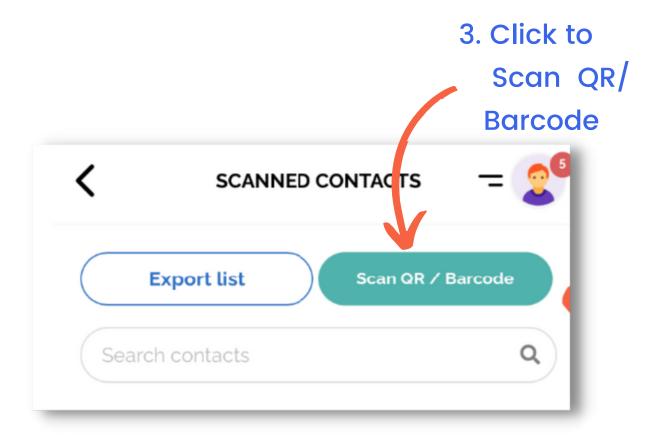

Works Best with your mobile phone.

Add event attendees to your contact list via badge scanner in easy steps:

- 1. Click on your avatar picture on mobile app or browser
- 2. Select "Contact" from your profile menu
- 3. Click on Scan Barcode
- 4. Allow the app to use your camera

#### **BADGE SCANNING**

5. Prepare the badge6. Direct your phone camera towardsthe QR code on the attendee badge