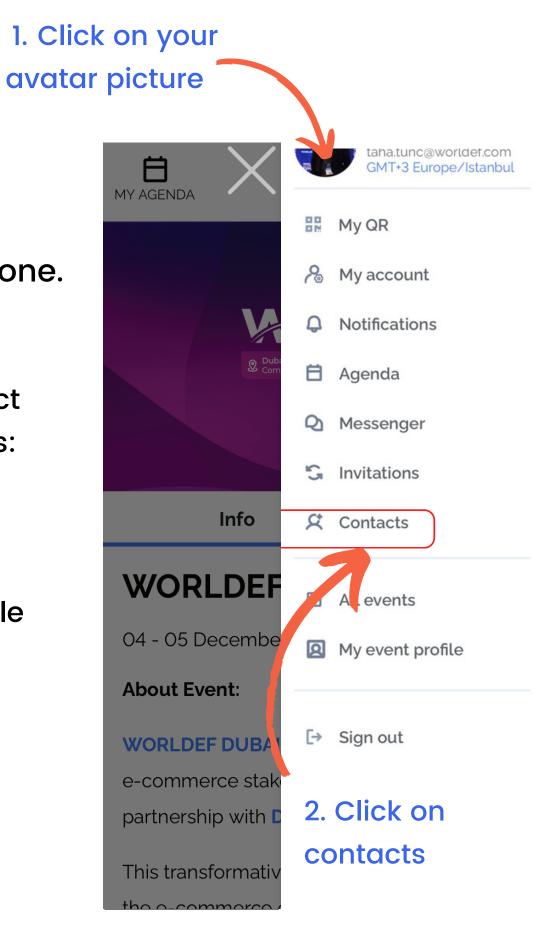

Works Best with your mobile phone.

Add event attendees to your contact list via badge scanner in easy steps:

- 1. Click on your avatar picture on mobile app or browser
- 2. Select "Contact" from your profile menu
- 3. Click on Scan Barcode
- 4. Allow the app to use your camera