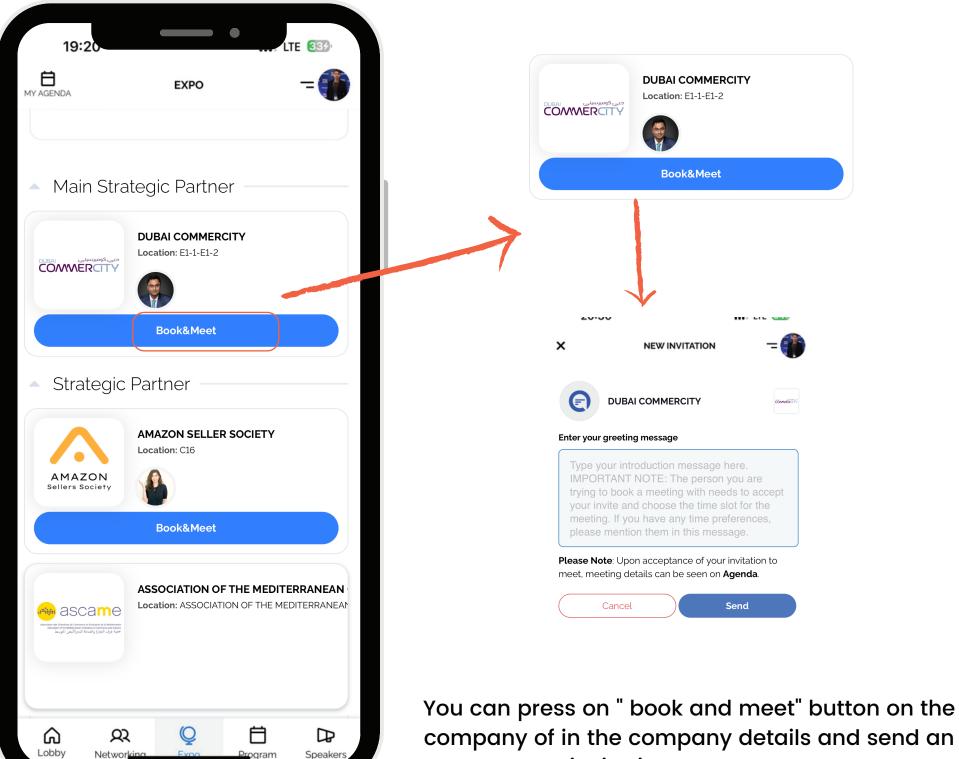

### SEND INVITATION TO A COMPANY

invitation to company

| ×                           | RECEIVED IN                                             | VITATION      | - Compared |
|-----------------------------|---------------------------------------------------------|---------------|------------|
| Search                      | )                                                       |               | <b>+</b>   |
| Receive                     | ed 1 Sent                                               | 1             |            |
| You rece                    | eived invitation                                        | 23 May, 2     | 05 AM      |
| Deal Ro                     | oom Events                                              |               | dealroom   |
| 6                           | Charles Dyer                                            |               | STARK      |
| Can we                      | meet?                                                   |               |            |
| De                          | ecline                                                  | Respond       |            |
| Past inv                    | itations                                                |               |            |
| You canc                    | elled the meeting                                       | 23 May,       | 2:01 AM    |
| Deal Ro                     | oom Events                                              |               | dealroom   |
| 2                           | <b>Linda T. Louder</b><br>Customer Succe<br>Room Events |               | Deal       |
| Complex<br>events<br>amplex | Unfortunately I<br>meeting.                             | have to cance | el our     |
|                             | ≡□                                                      | $\bigcirc$    |            |