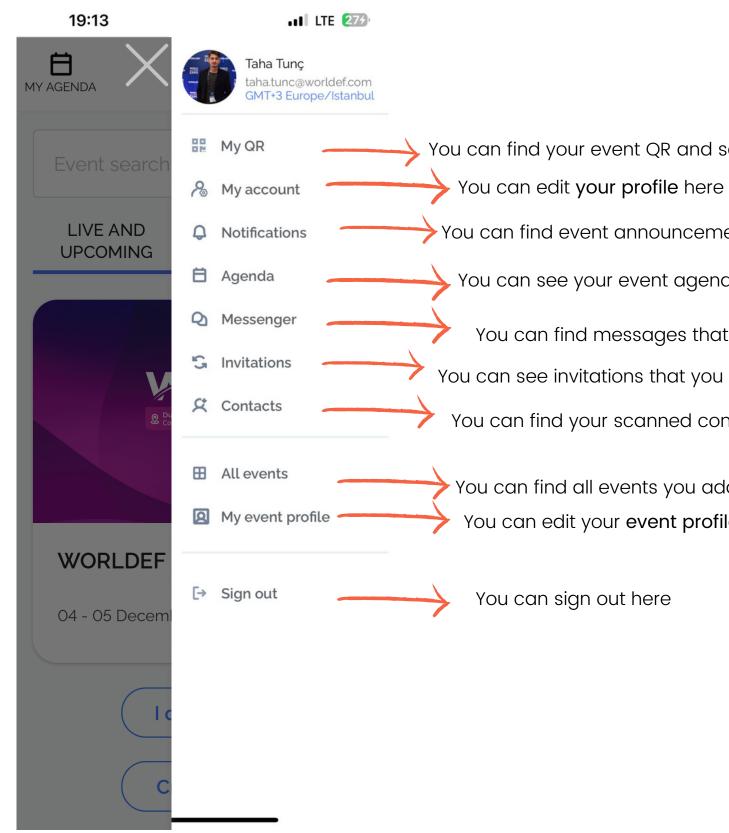

#### O deal room **WORLDEF**

- You can find your event QR and scan others' QR here
- You can find event announcements here
- You can see your event agenda here
- You can find messages that you sent here
- You can see invitations that you sent or received here
- You can find your scanned contacts here
- You can find all events you added here
- You can edit your event profile here