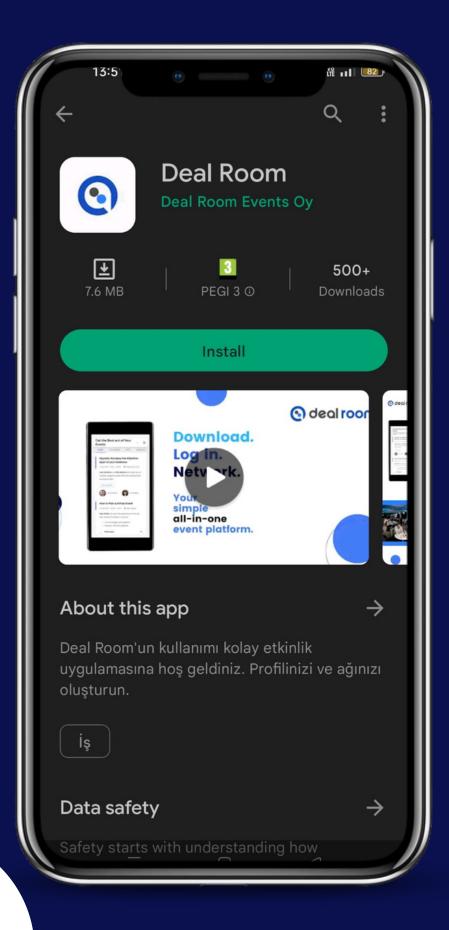

#### Also, here are the links of the Deal Room app:

Android: <u>https://play.google.com/store/apps/details?id=com.dealroomevents.letsgo</u>

IOS: https://apps.apple.com/us/app/deal-room/id1624891088

## You can download the Deal Room app from Google Play