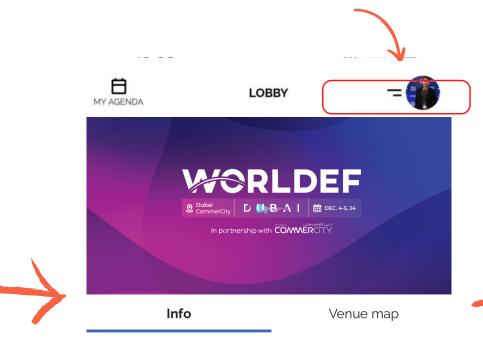

#### WORLDEF DUBAI 2024

04 - 05 December 2024

About Event:

WORLDEF DUBAI 2024 is the premier event for global e-commerce stakeholders brought to you in partnership with Dubai CommerCity.

This transformative event in metropolitan Dubai invites the e-commerce ecosystem to form strategic partnerships, build international networks, and explore new opportunities.

Info

About Event:

19:08

HY AGENDA

WORLDEF DUBAI 2024 is the premier event for globa e-commerce stakeholders brought to you in partnership with Dubai CommerCity.

LOBBY

**WORLDEF** © Dubai CommerCity D U B A I ⊞ DEC. 4-5, 24 nership with COMMERC