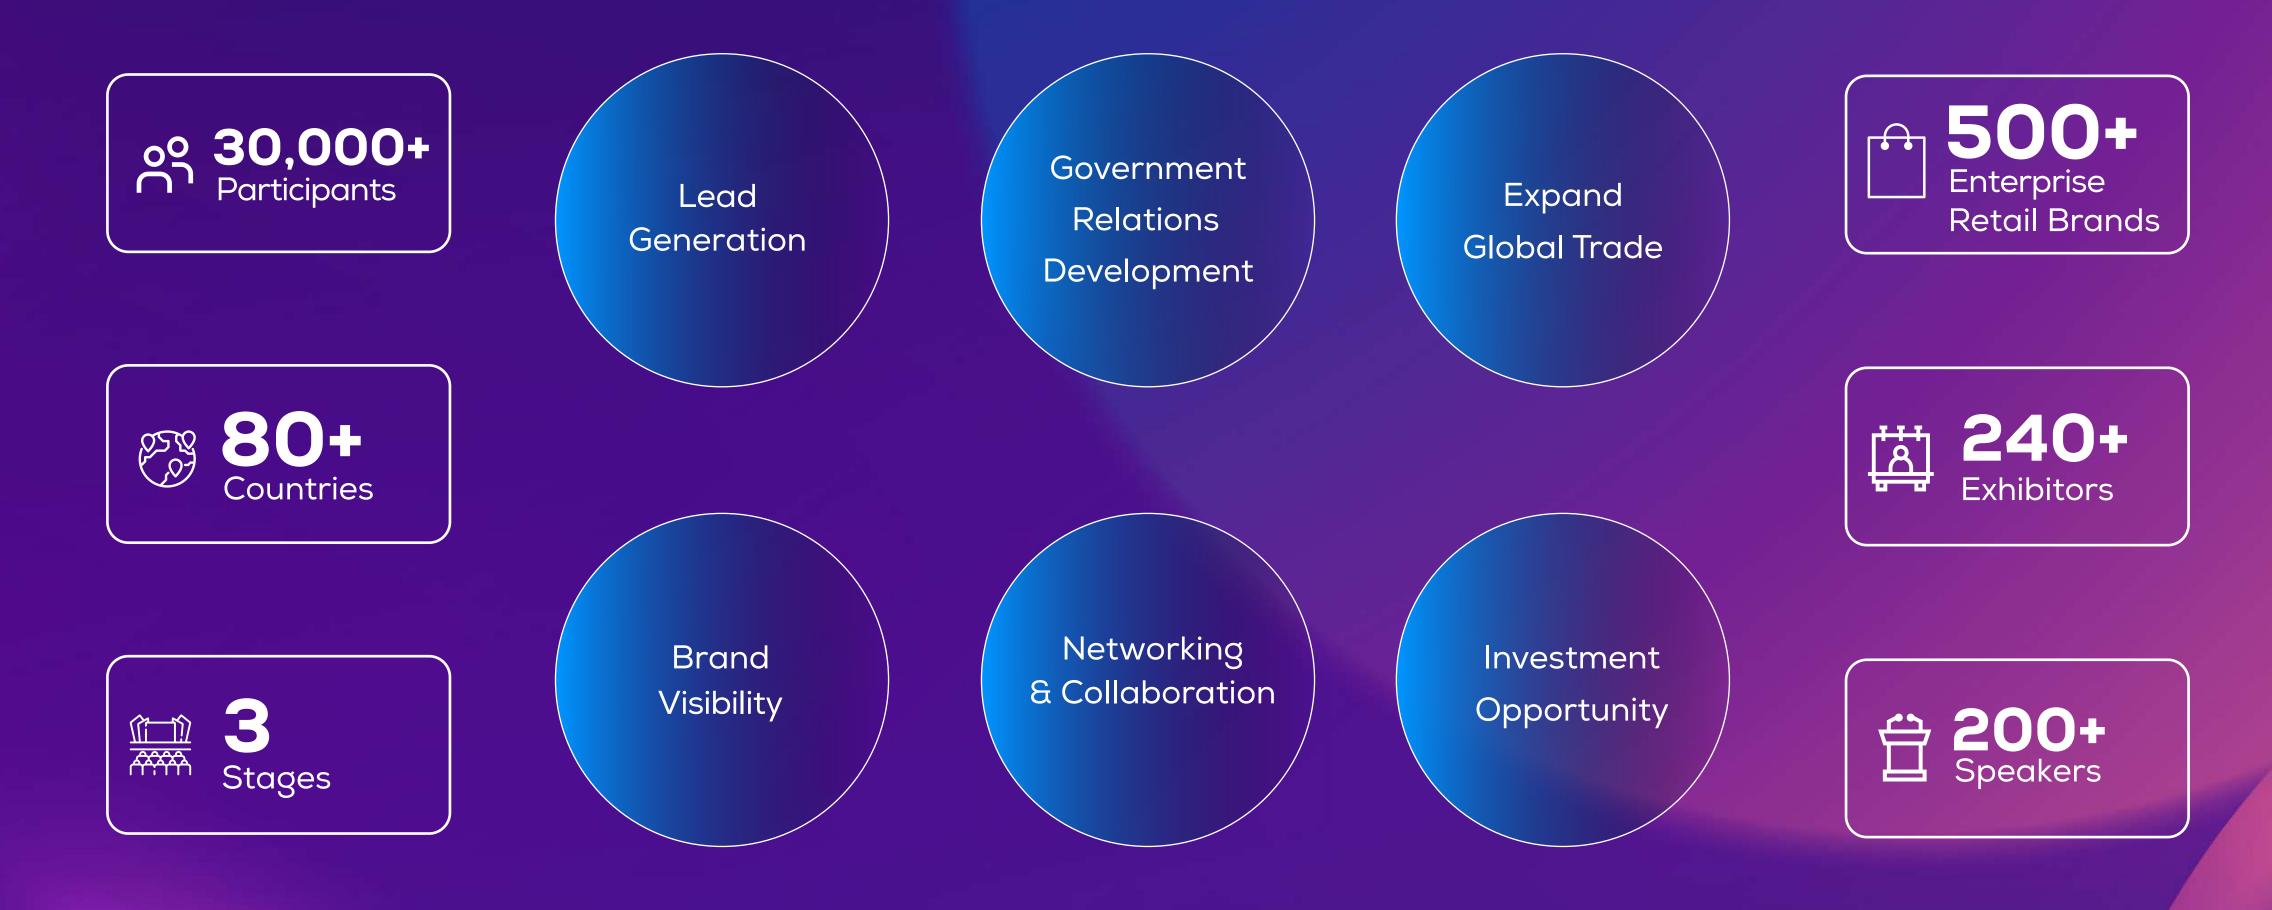

#### WORLDEF **ISTANBUL 2025**

200+ Speakers, 30,000+ Participants, 50+ Countries 240+ Exhibitors 500+ Retail Brands