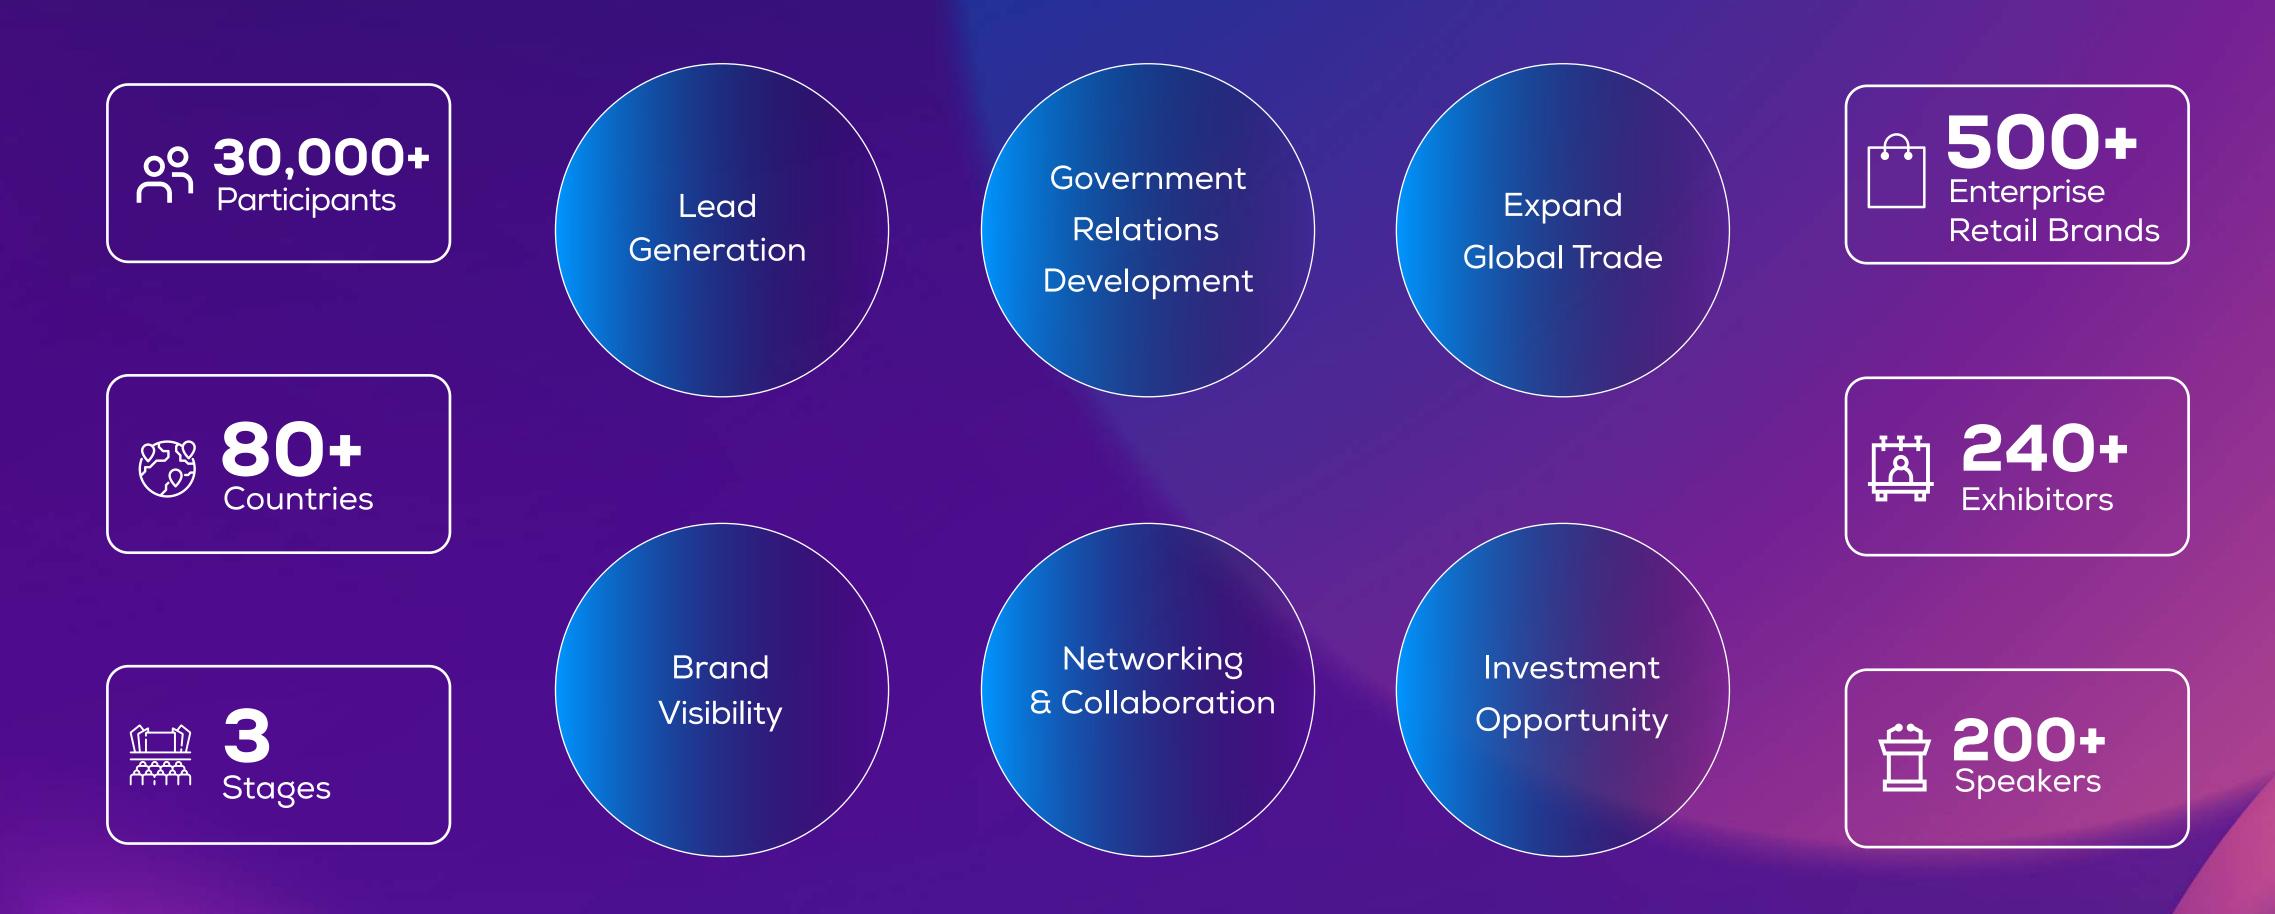

#### WORLDEF **ISTANBUL 2025**

200+ Speakers, 30,000+ Participants, 50+ Countries 240+ Exhibitors 500+ Retail Brands

#### WORLDEF **ISTANBUL 2024**

200+ Speakers, 20,000+ Participants, **40+** Countries 1500+ Buyers 450+ Retail Brands

#### WORLDEF **ISTANBUL 2023**

500 Speakers, 50,000+ Participants, 100+ Main Topics, 41 Countries

### 2022

WORLDEF **ISTANBUL 2022** 

200 Speakers, 21,000+ Participants, 73 Main Topics, 34 Countries